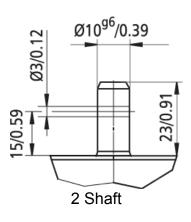

\*Units: mm/in

DIMENSIONS

SHAFT/CONNECTOR

WIRING/TORQUE CURVE

4985 E. Landon Drive Anaheim, CA 92807 Tel. (714) 992-6990 Fax. (714) 992-0471 www.anaheimautomation.com