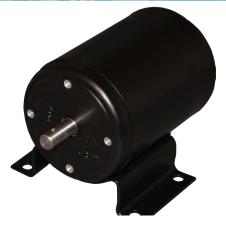

- DC Brush Motor
- 85mm Diameter
- Up to 56.64 oz-in of Torque

85mm Brush DC Motor

- Designed for High-Volume Applications
- Custom Versions Available
- ISO & TS Automotive Certified

Anaheim Automation's DC motors provide a cost effective solution for your application. The 85mm Brush DC series can be used in many applications such as robotics and medical applications. The 85mm Brush DC series has strong permanent magnets to provide up to 56.64 oz-in of torque. At nominal voltage, this motor will up to 1900RPM. Cooling vents on the motor casing are placed optimally for internal cooling of the motor.