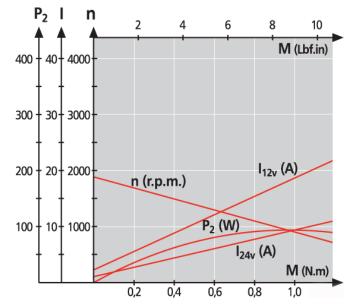

| Model #                   | No load | Rated | Rated   | Starting | Rated   | Starting | Rated   | Approx |
|---------------------------|---------|-------|---------|----------|---------|----------|---------|--------|
|                           | Speed   | Speed | Current | Current  | Torque  | Torque   | Voltage | Weight |
|                           | (RPM)   | (RPM) | (A)     | (A)      | (oz-in) | (oz-in)  | (VDC)   | (lbs)  |
| BDC-169-N-12-1900-2-C3-W1 | 1900    | 1500  | 9       | 38       | 56.64   | 283.23   | 12      | 5.35   |

\*Units: mm/in

DIMENSIONS

SHAFT/CONNECTOR

WIRING/TORQUE CURVE

4985 E. Landon Drive Anaheim, CA 92807 Tel. (714) 992-6990 Fax. (714) 992-0471 www.anaheimautomation.com