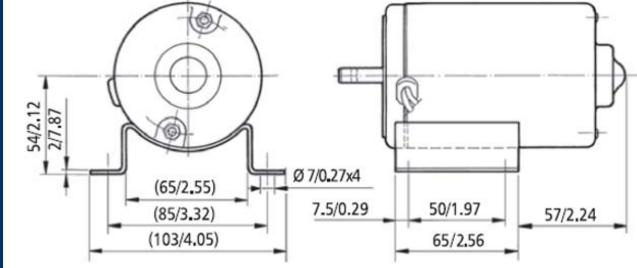

\*Units: mm/in

DIMENSIONS

SHAFT/CONNECTOR

WIRING/TORQUE CURVE

4985 E. Landon Drive Anaheim, CA 92807 Tel. (714) 992-6990 Fax. (714) 992-0471 www.anaheimautomation.com