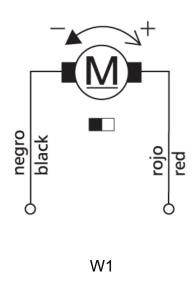

\*Units: mm/in

DIMENSIONS

SHAFT/CONNECTOR

WIRING/TORQUE CURVE

4985 E. Landon Drive Anaheim, CA 92807 Tel. (714) 992-6990 Fax. (714) 992-0471 www.anaheimautomation.com