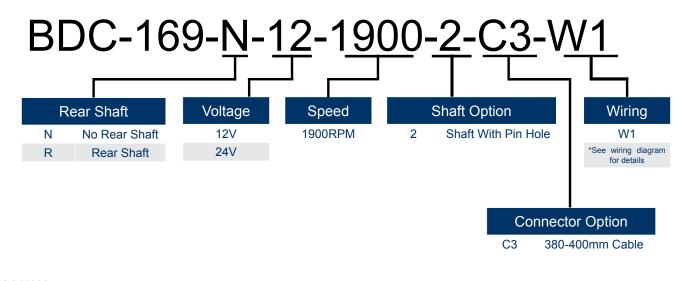

| Model #                   | No load | Rated | Rated   | Starting | Rated   | Starting | Rated   | Approx |
|---------------------------|---------|-------|---------|----------|---------|----------|---------|--------|
|                           | Speed   | Speed | Current | Current  | Torque  | Torque   | Voltage | Weight |
|                           | (RPM)   | (RPM) | (A)     | (A)      | (oz-in) | (oz-in)  | (VDC)   | (lbs)  |
| BDC-169-N-12-1900-2-C3-W1 | 1900    | 1500  | 9       | 38       | 56.64   | 283.23   | 12      | 5.35   |